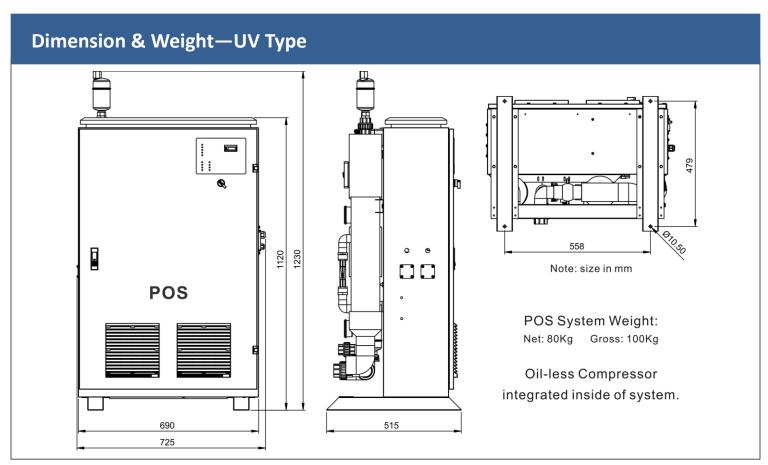

### Specifications Sheet—UV Type

| SPECIFICATION                         | POS-4UV                               | POS-6UV                               | POS-8UV                               |
|---------------------------------------|---------------------------------------|---------------------------------------|---------------------------------------|
| Ozone Output                          | 4g/hr                                 | 6g/hr                                 | 8g/hr                                 |
| Matched Pool Volume *                 | Up to 360M <sup>3</sup>               | Up to 540M <sup>3</sup>               | Up to 720M <sup>3</sup>               |
| Equipped Compressor Qty.              | One                                   | Two                                   | Two                                   |
| (Flow @ Pressure)                     | (20LPM @ 0.05bar)                     | (20LPM @ 0.05bar)                     | (20LPM @ 0.05bar)                     |
| Water Connection Size                 | Inlet: 1.5"/50mm<br>Outlet: 1.5"/50mm | Inlet: 1.5"/50mm<br>Outlet: 1.5"/50mm | Inlet: 1.5"/50mm<br>Outlet: 1.5"/50mm |
| Power Requirement **                  | 120/240V 60/50HZ                      | 120/240V 60/50HZ                      | 120/240V 60/50HZ                      |
| (Single Phase)                        | 450W                                  | 550W                                  | 650W                                  |
| Optional Water Boost Pump Requirement | 3M <sup>3</sup> @ 20m Head            | 5M <sup>3</sup> @ 20m Head            | 5M <sup>3</sup> @ 20m Head            |
| Optional ORP Controlled               | n/a                                   | n/a                                   | n/a                                   |

Note: "\*" For indoor hotel pool with middle bather load & chlorine as secondary sanitizer only.

<sup>&</sup>quot;\*\*" Not include ozone boost water pump's power consumption.