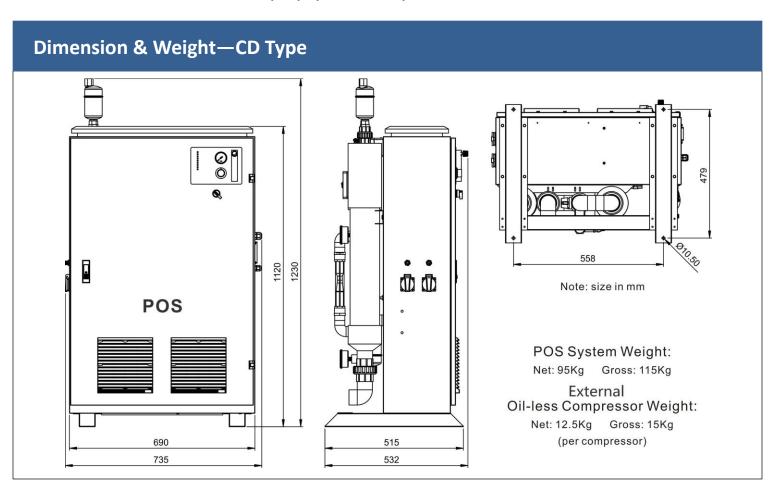

### **Specifications Sheet—CD Type**

| SPECIFICATION                              | P0S-10                                | P0S-20                                | P0S-30                               | P0S-40                                |
|--------------------------------------------|---------------------------------------|---------------------------------------|--------------------------------------|---------------------------------------|
| Ozone Output                               | 10g/hr                                | 20g/hr                                | 30g/hr                               | 40g/hr                                |
| Matched Pool Volume *                      | Up to 450M <sup>3</sup>               | Up to 900M <sup>3</sup>               | Up to 1350M <sup>3</sup>             | Up to 1800M <sup>3</sup>              |
| Equipped Compressor Qty. (Flow @ Pressure) | One<br>(60LPM @ 2bar)                 | One<br>(60LPM @ 2bar)                 | Two<br>(120LPM @ 2bar)               | Two<br>(120LPM @ 2bar)                |
| Water Connection Size                      | Inlet: 1.5"/50mm<br>Outlet: 1.5"/50mm | Inlet: 1.5"/50mm<br>Outlet: 1.5"/50mm | Inlet: 1.5"/50mm<br>Outlet: 1.5"50mm | Inlet: 1.5"/50mm<br>Outlet: 1.5"/50mm |
| Power Requirement ** (Single Phase)        | 120/240V 60/50HZ<br>450W              | 120/240V 60/50HZ<br>600W              | 120/240V 60/50HZ<br>1050W            | 120/240V 60/50HZ<br>1200W             |
| Optional Water Boost Pump Requirement      | 5M <sup>3</sup> @ 20m Head            | 5M <sup>3</sup> @ 20m Head            | 9M <sup>3</sup> @ 20m Head           | 9M³ @ 20m Head                        |
| ORP Controller                             | Option                                | Option                                | Option                               | Option                                |

Note: "\*" For indoor commercial pool with middle bather load & chlorine as secondary sanitizer only.

<sup>&</sup>quot;\*\* " Not include water boost water pump's power consumption