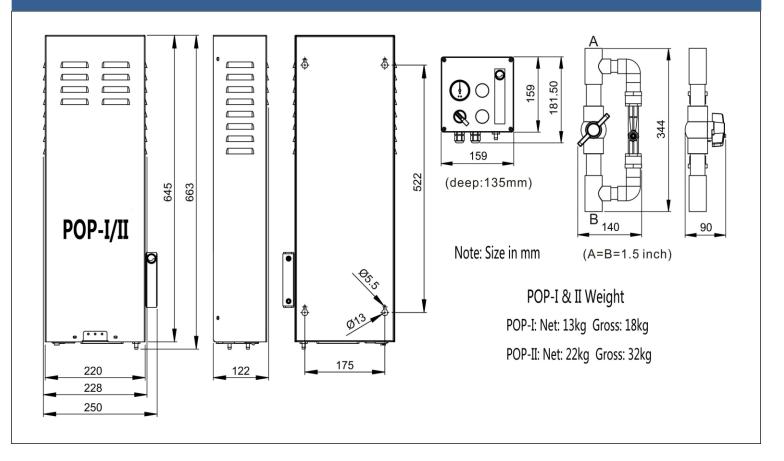

fold                         | Inlet: 1.5"/50mm           | Inlet: 1.5"/50mm           |
| <b>Connection Size</b>                   | Outlet: 1.5"/50mm          | Outlet: 1.5"/50mm          |
| Power Requirement **                     | 120/240V 60/50HZ           | 120/240V 60/50HZ           |
| (Single Phase)                           | 550W                       | 650W                       |
| Optional Water Boost Pump<br>Requirement | 5M <sup>3</sup> @ 25m Head | 5M <sup>3</sup> @ 25m Head |
| Optional ORP Controlled                  | n/a                        | n/a                        |

Note: " \* "For indoor hotel pool with middle bather load & chlorine as secondary sanitizer only.

"\*\*" Not include ozone boost water pump's power consumption.

### Dimension & Weight—UV Type



## **Bodycare Ozone Equipment Factory**

29-18 Jingshenxi 3RD Str. Daoyi Economic Development Dis.

Shenyang 110136, P.R. China www.bcozone.com