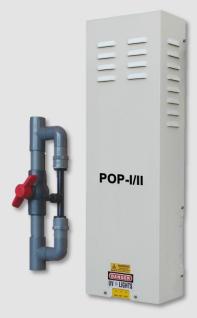

The POP-I & II are wall-mountable, air-cooled, very ultraviolet (VUV) radiation type ozone generator packages specifically designed for swimming pool applications. The package incorporates VUV type ozone generator(s), vacuum trigger box, PVDF check valve & venturi injector manifold. The ozone contacting vessel and degas valve are optional. These packages are capable of producing ozone in 2g/hr & 4g/hr.

Ozone Generator & Injector Manifold View