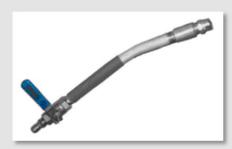

ndles, four lockable swivel castors & water inlet/outlet quick-connection fittings. These units are capable of producing ozone in 10g/h or 20g/hr and come with 10-20GPM ozonized sparging water flow. The water delivery hose & spray wand are optional.

#### **DESIGN FEATURES**

- Corona Discharge (CD)
- Integrated PSA O<sub>2</sub> Module with Auto Sleep Function
- Integrated Oil-less Compressor
- Water Flow/ Vacuum Trigger
- Constant Line Pressure & Flow
- Tight Turning Radius
- Ozone off-gas Valve & Destructor
- Stainless Steel Construction
- Fan Spray Wand & Hose Optional

#### **APPLICATIONS**

- Slaughter Plants
- Seafood Processing Plants
- Wineries
- Hard Surface Sanitation
- Dairies
- Meat Processing
- Poultry Processing Plants
- Ready-to-eat foods
- Odor Control



OSC System View



Fan Spray Wand View

### **Specifications Sheet**

| SPECIFICATION                      | 0SC-10              | 0SC-20              |
|------------------------------------|---------------------|---------------------|
| Ozone Output<br>(g/hr @ liter/min) | 10g/hr @ 2liter/min | 20g/hr @ 4liter/min |
| Water Inlet Pressure<br>(min-max)  | 55-70 psi           | 55-70 psi           |
| Water Inlet Flow<br>(min-max)      | 8-14 GPM            | 10-20 GPM           |
| Inlet Water pH<br>(min-max)        | 7.0-7.6             | 7.0-7.6             |
| Inlet Water Temperature (max)      | 75°F, 24°C          | 75°F, 24°C          |
| Power Requirement                  | 120/240V 60/50HZ    | 120/240V 60/50HZ    |
| (Single Phase)                     | 450W                | 550W                |