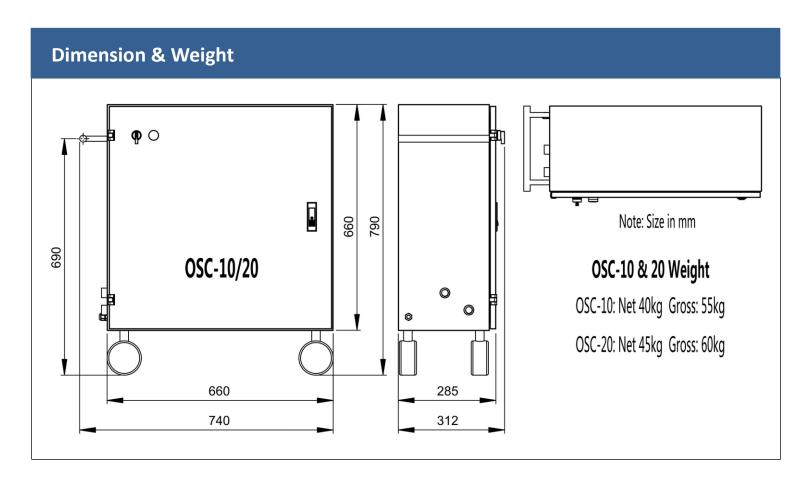

## OSC-10 & 20

### **Specifications Sheet**

| SPECIFICATION                      | 0SC-10              | 0SC-20              |
|------------------------------------|---------------------|---------------------|
| Ozone Output<br>(g/hr @ liter/min) | 10g/hr @ 2liter/min | 20g/hr @ 4liter/min |
| Water Inlet Pressure<br>(min-max)  | 55-70 psi           | 55-70 psi           |
| Water Inlet Flow<br>(min-max)      | 8-14 GPM            | 10-20 GPM           |
| Inlet Water pH<br>(min-max)        | 7.0-7.6             | 7.0-7.6             |
| Inlet Water Temperature (max)      | 75°F, 24°C          | 75°F, 24°C          |
| Power Requirement                  | 120/240V 60/50HZ    | 120/240V 60/50HZ    |
| (Single Phase)                     | 450W                | 550W                |
| ORP/DO <sub>3</sub> Controller     | Option              | Option              |