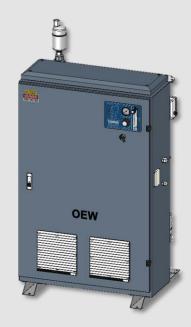

**Front View** 

**Rear View** 

The OEW series are turn-key, skid-mount, air-cooled, corona discharge (CD) type ozone/water contacting systems specifically designed for agri-food sanitizing applications. The system incorporates complete CD type ozone generator with integrated PSA oxygen module(s), external oil-less air compressor(s), system operation & function indicating control panel, ozone injector with bypass valve, water backflow prevention device, PVC or SS contacting vessel with degas valve, gray epoxy powder coated mild steel cabinet with stainless steel mounting base and with the main function of whole system On/Off remote control, 4-20ma ozone output remote control & ozone safe interlock. The water boost pump, ozone destructor & ORP controller are optional. The OEW series are capable of producing ozone in 10, 20, 30 & 40g/hr