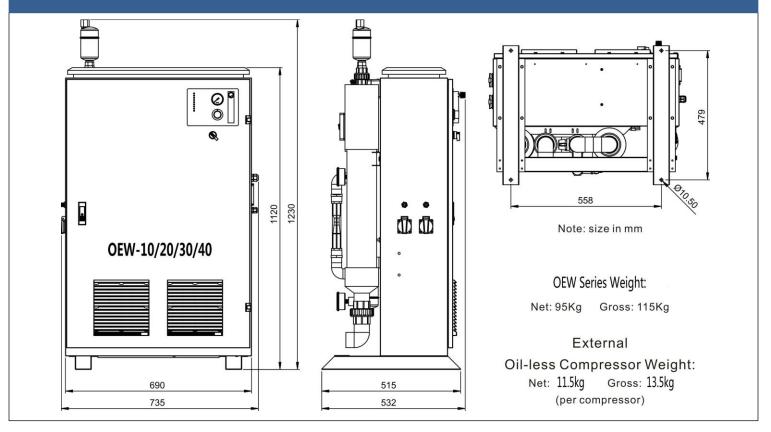

### **Dimension & Weight**

### **Specifications Sheet**

| SPECIFICATION                       | 0EW-10            | 0EW-20            | 0EW-30           | 0EW-40            |
|-------------------------------------|-------------------|-------------------|------------------|-------------------|
| Ozone Output                        | 10g/hr            | 20g/hr            | 30g/hr           | 40g/hr            |
| Treated Water Flow *<br>(PPM @ GPM) | 4.0 @ 10          | 6.0 @ 12          | 8.0 @ 15         | 9.0 @ 18          |
| Max water Flow<br>(GPM @ PSI)       | 10 @ 25           | 12 @ 25           | 15 @ 25          | 18 @ 25           |
| Water                               | Inlet: 1.5"/50mm  | Inlet: 1.5"/50mm  | Inlet: 1.5"/50mm | Inlet: 1.5"/50mm  |
| Connection Size                     | Outlet: 1.5"/50mm | Outlet: 1.5"/50mm | Outlet: 1.5"50mm | Outlet: 1.5"/50mm |
| Power Requirement **                | 120/240V 60/50HZ  | 120/240V 60/50HZ  | 120/240V 60/50HZ | 120/240V 60/50HZ  |
| (Single Phase)                      | 450W              | 600W              | 1050W            | 1200W             |
| Water Boost Pump                    | Optional          | Optional          | Optional         | Optional          |
| ORP/DO3 Controller                  | Optional          | Optional          | Optional         | Optional          |