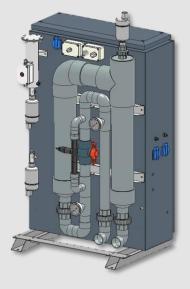

**Front View** 

**Rear View** 

The OEW series are turn-key, skid-mount, air-cooled, corona discharge (CD) type ozone/water contacting systems specifically designed for agri-food sanitizing applications. The system incorporates complete CD type ozone generator with integrated PSA oxygen module(s), external oil-less air compressor(s), system operation & function indicating control panel, ozone injector with bypass valve, water backflow prevention device, PVC or SS contacting vessel with degas valve, gray epoxy powder coated mild steel cabinet with stainless steel mounting base and with the main function of whole system On/Off remote control, 4-20ma ozone output remote control & ozone safe interlock. The water boost pump, ozone destructor & ORP controller are optional. The OEW series are capable of producing ozone in 10, 20, 30 & 40g/hr