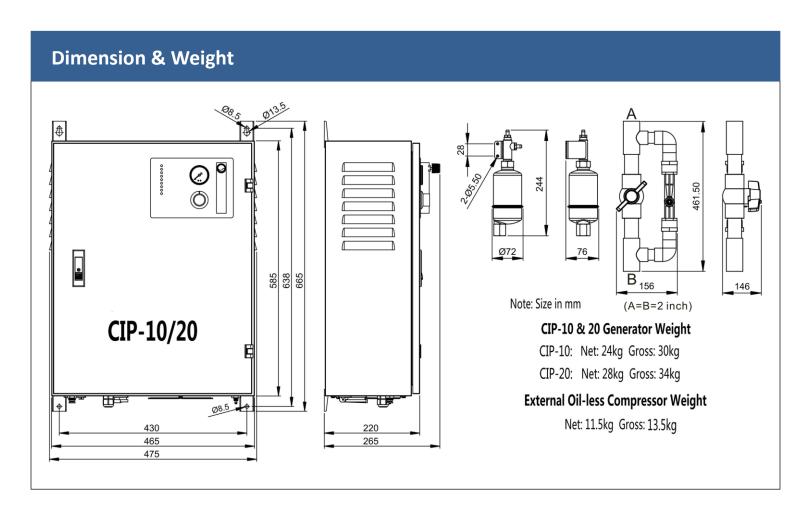

### **Specifications Sheet**

| SPECIFICATION                      | CIP-10              | CIP-20              |
|------------------------------------|---------------------|---------------------|
| Ozone Output<br>(g/hr @ liter/min) | 10g/hr @ 2liter/min | 20g/hr @ 4liter/min |
| Water Inlet Pressure (min-max)     | 55-70 psi           | 55-70 psi           |
| Water Inlet Flow<br>(min-max)      | 8-14 GPM            | 10-20 GPM           |
| Inlet Water pH<br>(min-max)        | 7.0-7.6             | 7.0-7.6             |
| Inlet Water Temperature (max)      | 75°F, 24°C          | 75°F, 24°C          |
| Power Requirement                  | 120/240V 60/50HZ    | 120/240V 60/50HZ    |
| (Single Phase)                     | 450W                | 550W                |
| ORP Controller                     | Option              | Option              |